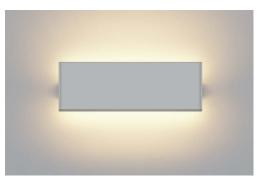

# **Indirect** Wall/Ceiling

Runner is an indirect, linear, surface mount for wall or ceiling. It delivers even illumination on the surface and is offered in 16" and 36" lengths with a white finish. It includes a flush mount field paintable junction box cover.