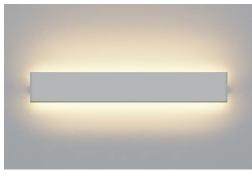

# **Indirect** Wall/Ceiling

Runner is an indirect, linear, surface mount for wall or ceiling. It delivers even illumination on the surface and is offered in 16" and 36" lengths with a white finish. It includes a flush mount field paintable junction box cover.