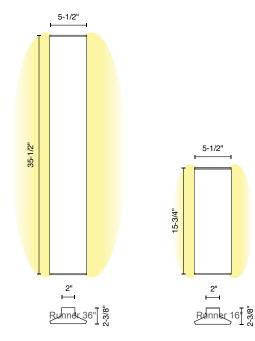

# **Indirect** Wall/Ceiling

Runner is an indirect, linear, surface mount for wall or ceiling. It delivers even illumination on the surface and is offered in 16" and 36" lengths with a white finish. It includes a flush mount field paintable junction box cover.

# MOUNTING

Mount to 3-1/2" to 4" octagonal or 4" square recessed junction box.

IM-79

| URDERING CODE |              |                                                                      |  |  |
|---------------|--------------|----------------------------------------------------------------------|--|--|
| SERIES        | WALL         | indoor wall sconce                                                   |  |  |
| TYPE          | RUN1<br>RUN2 | Runner indirect 16", 16W, 1750lm<br>Runner indirect 36", 30W, 3000lm |  |  |
| сст           | 30K          | 3000K                                                                |  |  |
| CRI           | 90           | 90 CRI                                                               |  |  |
| VOLTAGE       | UNV          | 120V-277V                                                            |  |  |
| DIMMING       | 10V          | 0-10V dimming to 10%                                                 |  |  |
| FINISH        | WH           | white                                                                |  |  |