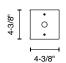

|  |  |
| TYPE          | RUN1<br>RUN2 | Runner indirect 16", 16W, 1750lm<br>Runner indirect 36", 30W, 3000lm |  |  |
| сст           | 30K          | 3000K                                                                |  |  |
| CRI           | 90           | 90 CRI                                                               |  |  |
| VOLTAGE       | UNV          | 120V-277V                                                            |  |  |
| DIMMING       | 10V          | 0-10V dimming to 10%                                                 |  |  |
| FINISH        | WH           | white                                                                |  |  |

### ORDERING CODE

Follow the steps to specify your fixture, example: WALL - RUN1 - 30K - 90 - UNV - 10V - WH





Junction Box Cover Plate, White (Included, Optional use)